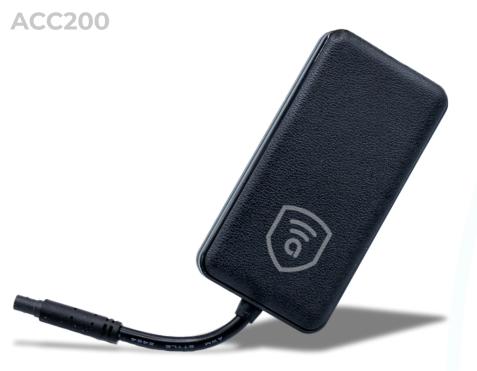

intelligence alerts based on driver behaviour as well as road safety. Products allow you to monitor inside the cabin of the vehicle, and out.

#### **Amber Vision C400**

AVC400



## Moblieye 6 SERIES



Compatible with Amber Govern

#### Amber Vision C410

**AVC410** 







## **Amber Vision C440**

AVC440



#### **Amber Vision C450**

**AVC450** 



**4**G









## 06 Amber Covert

**Wired Tracking Devices** 



## **Amber Covert**

Amber Covert is our line of our discrete, yet powerful vehicle tracking devices that gives you full control of your vehicle. Using AI technology, these tracking devices give you notifications for driver behaviour, vehicle speed, fuel spend and every time your engine is on, every single turn taken on the road, and much more.

#### **Amber Covert C200**







**Amber Covert C210** 

Page



#### **Amber Covert C201**





#### **Amber Covert C300**





#### **Amber Covert T200**

**ACT200** 



#### Amber Covert C410-E/LA

ACC410-E/LA









#### **Amber Covert T300**

**ACT300** 





#### **Amber Covert T400-LA**

ACT400-LA



#### **Amber Covert T400-m**

ACT400-m









## 10 Amber Power

**Wired Vehicle Tracking Devices** 



## **Amber Power**

Amber Power is our line of AI-powered vehicle tracking devices that allow for remote engine shutdown, ACC detection, live tracking listen-in mode and more.



### **Amber Power C210**

**APC210** 







#### **Amber Power** C400

**APC400** 



2**G** 

#### Product Research Page

#### **Amber Power T300**

**APT300** 



#### **Amber Power T200**

**APT200** 



**2G** 



3G

Product