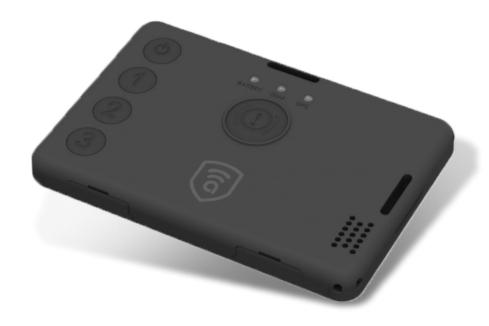

## 10 Amber Power

**Wired Vehicle Tracking Devices** 

## **Amber Power**

Amber Power is our line of AI-powered vehicle tracking devices that allow for remote engine shutdown, ACC detection, live tracking listen-in mode and more.

#### **Amber Power T200**

**APT200** 

**2G** 

3G

Product Page