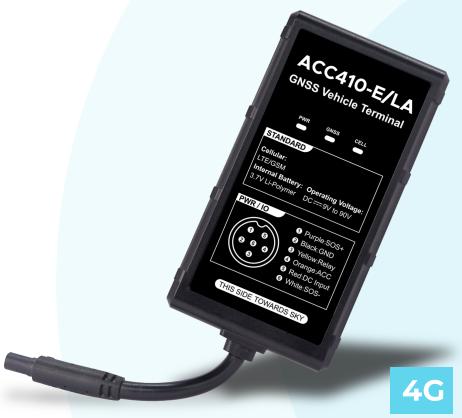

lieye 6 SERIES



Compatible with Amber Govern

#### Amber Vision C410

**AVC410** 







## **Amber Vision C440**

AVC440



#### **Amber Vision C450**

**AVC450** 



**4**G









## 06 Amber Covert

**Wired Tracking Devices** 



## **Amber Covert**

Amber Covert is our line of our discrete, yet powerful vehicle tracking devices that gives you full control of your vehicle. Using AI technology, these tracking devices give you notifications for driver behaviour, vehicle speed, fuel spend and every time your engine is on, every single turn taken on the road, and much more.

#### **Amber Covert C200**







**Amber Covert C210** 

Page



#### **Amber Covert C201**





#### **Amber Covert C300**





#### **Amber Covert T200**

**ACT200** 



#### Amber Covert C410-E/LA

ACC410-E/LA









#### **Amber Covert T300**

**ACT300** 





#### **Amber Covert T400-LA**

ACT400-LA



#### **Amber Covert T400-m**

ACT400-m









## 10 Amber Power

**Wired Vehicle Tracking Devices** 



## **Amber Power**

Amber Power is our line of AI-powered vehicle tracking devices that allow for remote engine shutdown, ACC detection, live tracking listen-in mode and more.



### **Amber Power C210**

**APC210** 







#### **Amber Power** C400

**APC400** 



2**G** 

#### Product Research Page

#### **Amber Power T300**

**APT300** 



#### **Amber Power T200**

**APT200** 



**2G** 



3G

Product Page





## 13 Amber Swift

**Wireless Vehicle Tracking Devices** 



### **Amber Swift**

Amber Swift products are our powerful wireless tracking devices that allow for live-tracking, G