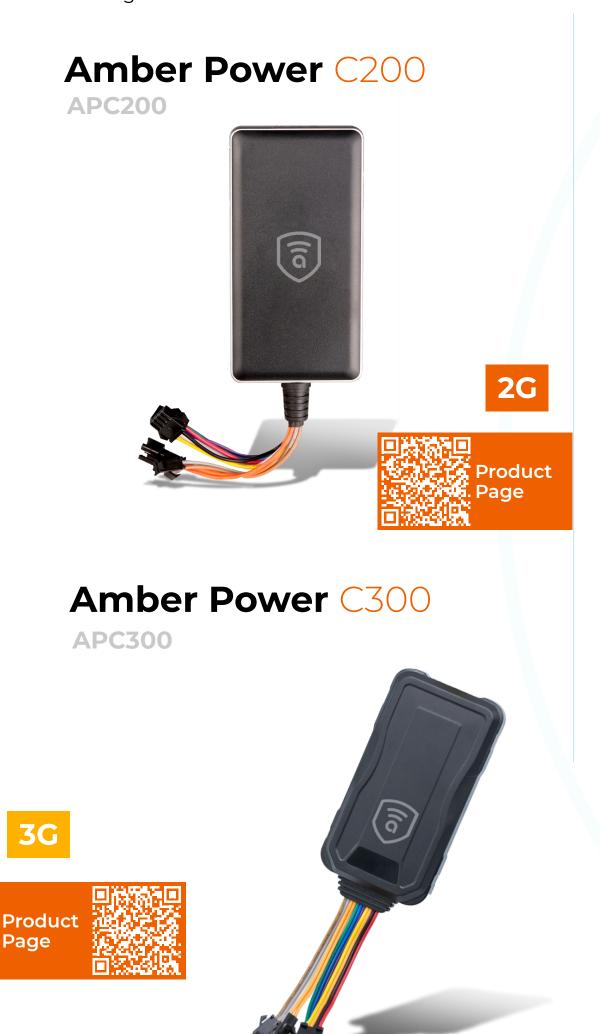

## **Amber Power**

Amber Power is our line of AI-powered vehicle tracking devices that allow for remote engine shutdown, ACC detection, live tracking listen-in mode and more.

### **Amber Power C210**

**APC210** 

#### **Amber Power** C400

**APC400** 

2**G** 