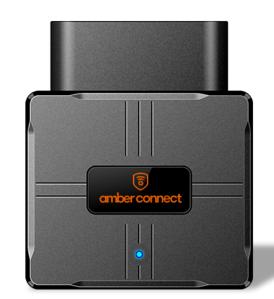

## **Amber Insight**

Amber Insight product range allows for the direct monitoring of vehicle computer information such as odometer, speed, door status, mileage and general vehicle health directly from the engine.

### **Amber Insight C450**

**AIC450** 

**4**G