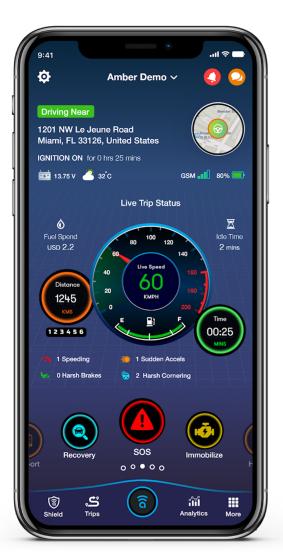

Manage your vehicles from your smartphone using our mobile app which boasts over **40 powerful & engaging features.** 

#### **Amber Shield**

Our game-changing Amber Shield feature uses artificial intelligence to protect your fleet. When a threat is detected, the vehicle shuts down the engine, sounds an in-app alarm and places a call to alert you.

#### **Fleet Tracking**

Discover the true potential of your fleet with our feature-rich and user-friendly Smart Fleet Management GPS System. Track your vehicles in real time, investigate historical location data, reduce fuel costs, and plan optimal routes - all from one platform.

#### **End-to-End Insurance Telematics Software**

We're able to generate actionable insights and superior data intelligence for insurance companies, enabling them to make better business decisions via our driver scoring system that allows insurance companies to charge pay as you drive or offer discounts to be used based on driver scoring.

#### **Fleet Risk Telematics**

A unique platform that allows a fleet manager to keep an overview of the risk of the entire fleet through a dedicated scoring module for the vehicles and drivers with risk alerts.