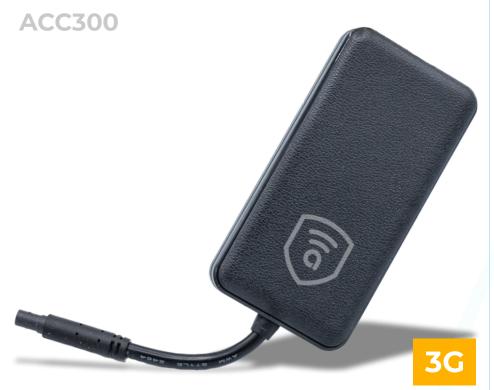

r inside the cabin of the vehicle, and out.

#### **Amber Vision C400**

AVC400



## Moblieye 6 SERIES



Compatible with Amber Govern

#### Amber Vision C410

**AVC410** 







## **Amber Vision C440**

AVC440



#### **Amber Vision C450**

**AVC450** 



**4**G









## 06 Amber Covert

**Wired Tracking Devices** 



## **Amber Covert**

Amber Covert is our line of our discrete, yet powerful vehicle tracking devices that gives you full control of your vehicle. Using AI technology, these tracking devices give you notifications for driver behaviour, vehicle speed, fuel spend and every time your engine is on, every single turn taken on the road, and much more.

#### **Amber Covert C200**







**Amber Covert C210** 

Page



#### **Amber Covert C201**





#### **Amber Covert C300**





#### **Amber Covert T200**

**ACT200** 



#### Amber Covert C410-E/LA

ACC410-E/LA









#### **Amber Covert T300**

**ACT300** 





#### **Amber Covert T400-LA**

ACT400-LA



#### **Amber Covert T400-m**

ACT400-m









## 10 Amber Power

**Wired Vehicle Tracking Devices** 



## **Amber Power**

Amber Power is our line of AI-powered vehicle tracking devices that allow for remote engine shutdown, ACC detection, live tracking listen-in mode and more.



### **Amber Power C210**

**APC210** 







#### **Amber Power** C400

**APC400** 



2**G** 

#### Product Research Page

#### **Amber Power T300**

**APT300** 



#### **Amber Power T200**

**APT200** 



**2G** 



3G

Product Page





## 13 Amber Swift

**Wireless Vehicle Tracking Devices** 



### **Amber Swift**

Amber