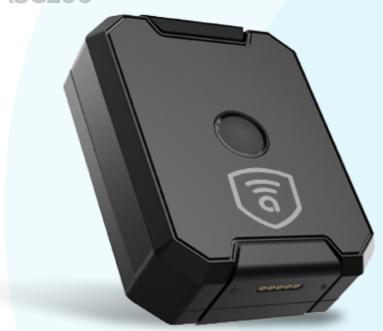

# 10 Amber Power

**Wired Vehicle Tracking Devices** 



## **Amber Power**

Amber Power is our line of AI-powered vehicle tracking devices that allow for remote engine shutdown, ACC detection, live tracking listen-in mode and more.



### **Amber Power C210**

**APC210** 







#### **Amber Power** C400

**APC400** 



2**G** 

#### Product Research Page

#### **Amber Power T300**

**APT300** 



#### **Amber Power T200**

**APT200** 



**2G** 



3G

Product Page





## 13 Amber Swift

**Wireless Vehicle Tracking Devices** 



### **Amber Swift**

Amber Swift products are our powerful wireless tracking devices that allow for live-tracking, GPS +LBS+ Wifi Positioning and more

#### **Amber Swift A100**



### **Amber Swift C210**

**ASC210** 



#### **Amber Swift C200**

**ASC200** 











#### **Amber Swift C300**

**ASC200** 



**Amber Swift C400** 

**ASC400** 



**4**G







## 6 Amber Guard

**Personal Trackers** 



### **Amber Guard**

Our Personal Trackers leverage the same powerful technology used in our award winning-vehicle tracking devices to keep you and the things you love most secured and protected.

#### **Amber Guard A100**



#### **Amber Guard T200**

**AGT200** 



#### **Amber Guard C210**

AGC210









### **Amber Guard T210**

**AGT210** 







# Amber Insight Onboard Diagnostic Device

-



## **Amber Insight**

Amber Insight product range allows for the direct monitoring of vehicle computer information such as odometer, speed, door status, mileage and general vehicle health directly from the engine.

### **Amber Insight C450**

**AIC