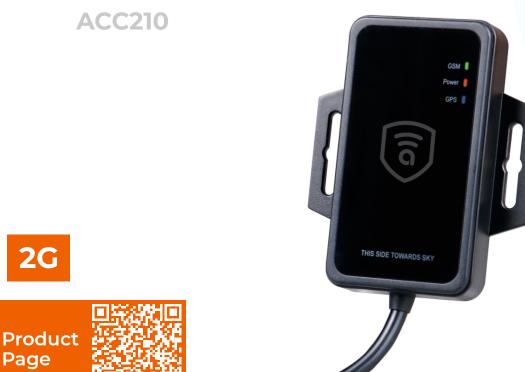

behaviour as well as road safety. Products allow you to monitor inside the cabin of the vehicle, and out.

#### **Amber Vision C400**

AVC400



## Moblieye 6 SERIES



Compatible with Amber Govern

#### Amber Vision C410

**AVC410** 







## **Amber Vision C440**

AVC440



#### **Amber Vision C450**

**AVC450** 



**4**G









## 06 Amber Covert

**Wired Tracking Devices** 



## **Amber Covert**

Amber Covert is our line of our discrete, yet powerful vehicle tracking devices that gives you full control of your vehicle. Using AI technology, these tracking devices give you notifications for driver behaviour, vehicle speed, fuel spend and every time your engine is on, every single turn taken on the road, and much more.

#### **Amber Covert C200**







**Amber Covert C210** 

Page



#### **Amber Covert C201**





#### **Amber Covert C300**





#### **Amber Covert T200**

**ACT200** 



#### Amber Covert C410-E/LA

ACC410-E/LA









#### **Amber Covert T300**

**ACT300** 





#### **Amber Covert T400-LA**

ACT400-LA



#### **Amber Covert T400-m**

ACT400-m









## 10 Amber Power

**Wired Vehicle Tracking Devices** 



## **Amber Power**

Amber Power is our line of AI-powered vehicle tracking devices that allow for remote engine shutdown, ACC detection, live tracking listen-in mode and more.



### **Amber Power C210**

**APC210** 







#### **Amber Power** C400

**APC400** 



2**G** 

#### Product Research Page

#### **Amber Power T300**

**APT300** 



#### **Amber Power T200**

**APT200** 



**2G** 



3G

Product Page





## 13 Amber Swift

**Wirel