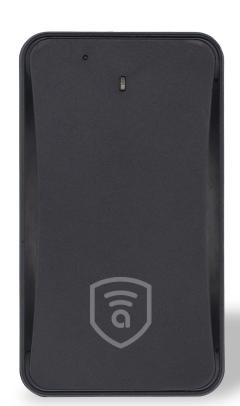

** 



## **Amber Power**

Amber Power is our line of AI-powered vehicle tracking devices that allow for remote engine shutdown, ACC detection, live tracking listen-in mode and more.



### **Amber Power C210**

**APC210** 







#### **Amber Power** C400

**APC400** 



2**G** 

#### Product Research Page

#### **Amber Power T300**

**APT300** 



#### **Amber Power T200**

**APT200** 



**2G** 



3G

Product Page





## 13 Amber Swift

**Wireless Vehicle Tracking Devices** 



### **Amber Swift**

Amber Swift products are our powerful wireless tracking devices that allow for live-tracking, GPS +LBS+ Wifi Positioning and more

#### **Amber Swift A100**



### **Amber Swift C210**

**ASC210** 



#### **Amber Swift C200**

**ASC200** 











#### **Amber Swift C300**

**ASC200** 



**Amber Swift C400** 

**ASC400** 



**4**G







## 6 Amber Guard

**Personal Trackers** 



### **Amber Guard**

Our Personal Trackers leverage the same powerful technology used in our award winning-vehicle tracking devices to keep you and the things you love most secured and protected.

#### **Amber Guard A100**



#### **Amber Guard T200**

**AGT200** 



#### **Amber Guard C210**

AGC210









### **Amber Guard T210**

**AGT210** 







# Amber Insight Onboard Diagnostic Device

-



## **Amber Insight**

Amber Insight product range allows for the direct monitoring of vehicle computer information such as odometer, speed, door status, mileage and general vehicle health directly from the engine.

### **Amber Insight C450**

**AIC450** 



**4**G





## **Amber Insight T250**

*