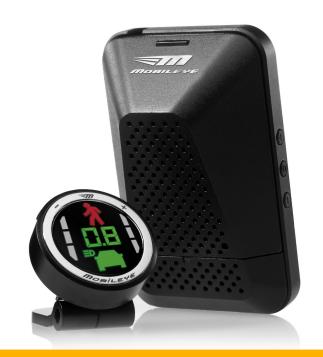

ctionable insights and superior data intelligence for insurance companies, enabling them to make better business decisions via our driver scoring system that allows insurance companies to charge pay as you drive or offer discounts to be used based on driver scoring.

#### **Fleet Risk Telematics**

A unique platform that allows a fleet manager to keep an overview of the risk of the entire fleet through a dedicated scoring module for the vehicles and drivers with risk alerts.





## 04 Amber Vision

**Dashcams** 



### **Amber Vision**

The Amber Vision product range that allows for video intelligence alerts based on driver behaviour as well as road safety. Products allow you to monitor inside the cabin of the vehicle, and out.

#### **Amber Vision C400**

AVC400



## Moblieye 6 SERIES



Compatible with Amber Govern

#### Amber Vision C410

**AVC410** 







## **Amber Vision C440**

AVC440



#### **Amber Vision C450**

**AVC450** 



**4**G









## 06 Amber Covert

**Wired Tracking Devices** 



## **Amber Covert**

Amber Covert is our line of our discrete, yet powerful vehicle tracking devices that gives you full control of your vehicle. Using AI technology, these tracking devices give you notifications for driver behaviour, vehicle speed, fuel spend and every time your engine is on, every single turn taken on the road, and much more.

#### **Amber Covert C200**







**Amber Covert C210** 

Page



#### **Amber Covert C201**





#### **Amber Covert C300**





#### **Amber Covert T200**

**ACT200** 



#### Amber Covert C410-E/LA

ACC410-E/LA









#### **A